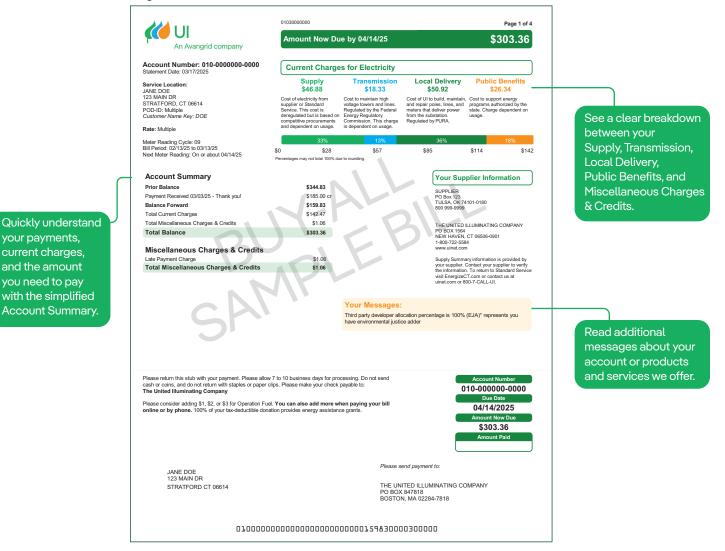

## Page one

your payments, current charges,

and the amount

you need to pay with the simplified