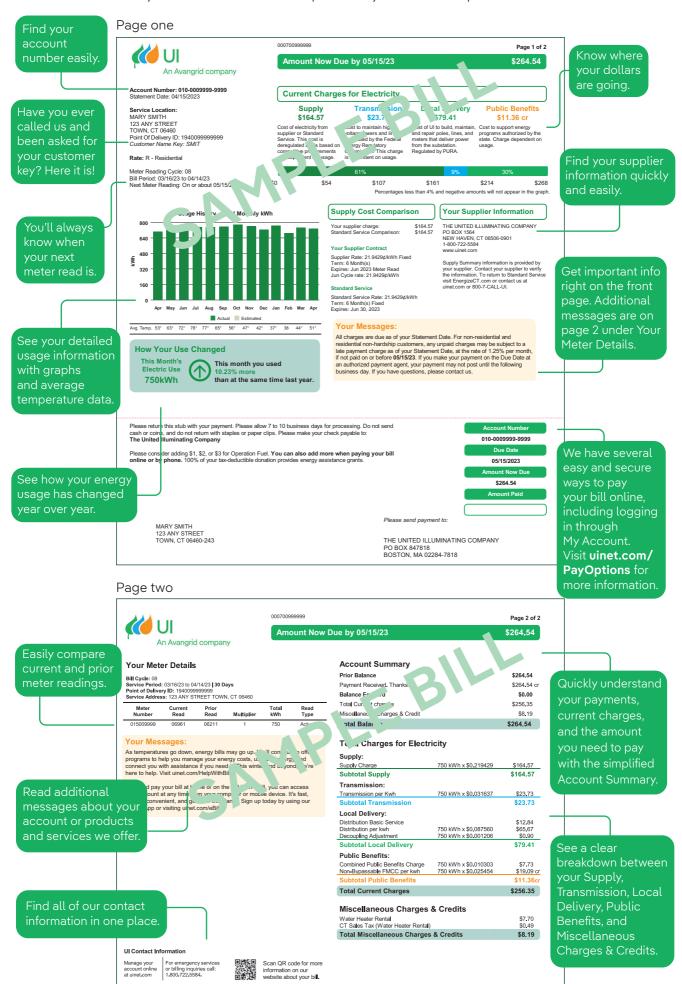

The new design makes it easier to read and understand your usage. Although the bill looks different, the features you're used to seeing haven't changed. You'll still be on the same bill schedule, have the same due date and receive your bill in the same envelope. We've just made it simpler and more useful.