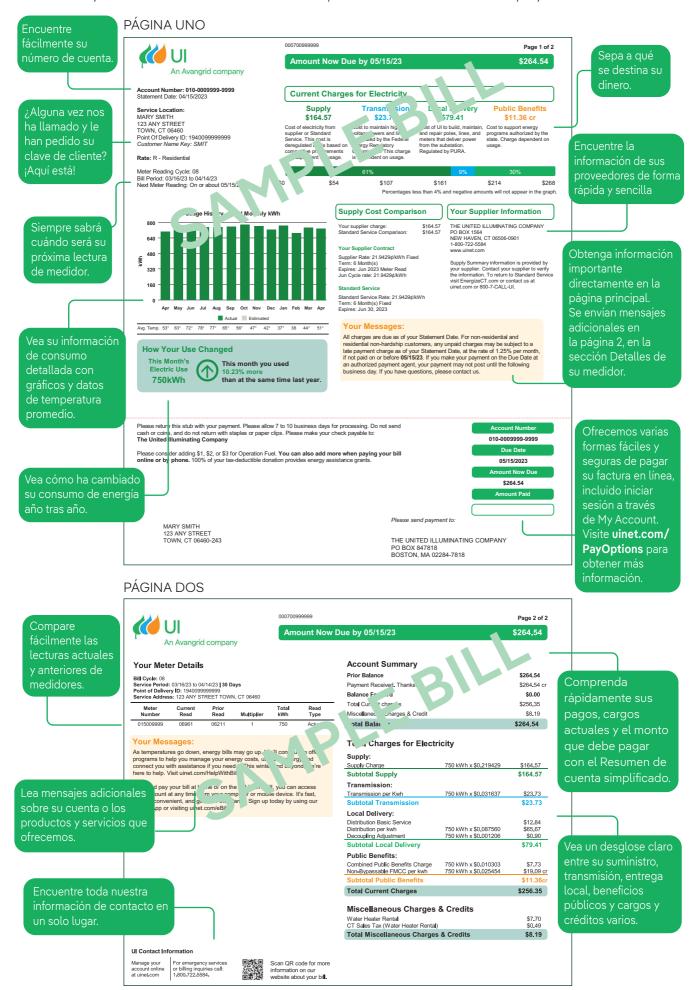

## **VISIT US:** uinet.com

Insert paid for by **UI** customers

El nuevo diseño facilita la lectura y comprensión de su consumo. Si bien la factura luce diferente, las características a las que está acostumbrado no cambiaron. Seguirá en el mismo programa de facturación, con la misma fecha de vencimiento y recibirá su factura en el mismo sobre. Simplemente la hemos hecho más simple y más útil.