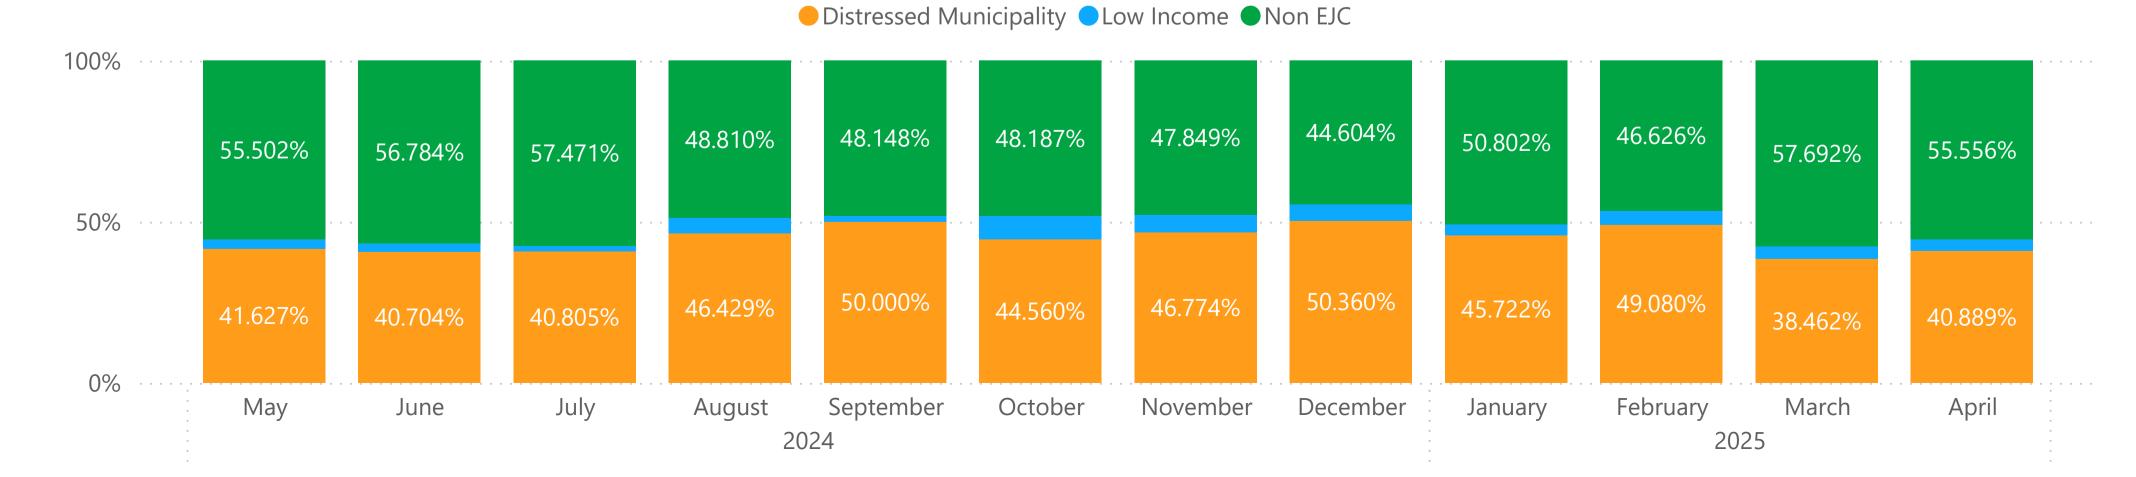

# All Systems - Customer Owned - 25kW or less

| Type of Tariff        | Distressed Municipality | Low Income | Non EJC |
|-----------------------|-------------------------|------------|---------|
| Buy-All Tariff        | 58.82%                  | 5.88%      | 35.29%  |
| April 2025            | 33.33%                  |            | 66.67%  |
| March 2025            | 100.00%                 |            |         |
| February 2025         | 25.00%                  | 25.00%     | 50.00%  |
| January 2025          | 100.00%                 |            |         |
| December 2024         | 100.00%                 |            |         |
| November 2024         | 33.33%                  |            | 66.67%  |
| <b>Netting Tariff</b> | 44.73%                  | 4.07%      | 51.20%  |
| April 2025            | 40.99%                  | 3.60%      | 55.41%  |
| March 2025            | 37.78%                  | 3.89%      | 58.33%  |
| February 2025         | 49.69%                  | 3.77%      | 46.54%  |
| January 2025          | 45.28%                  | 3.50%      | 51.21%  |
| December 2024         | 49.64%                  | 5.11%      | 45.26%  |
| November 2024         | 46.99%                  | 5.46%      | 47.54%  |
| Total                 | 44.92%                  | 4.10%      | 50.99%  |

#### Underserved Enrollment

Solar Only Systems - Customer Owned - 25kW or less