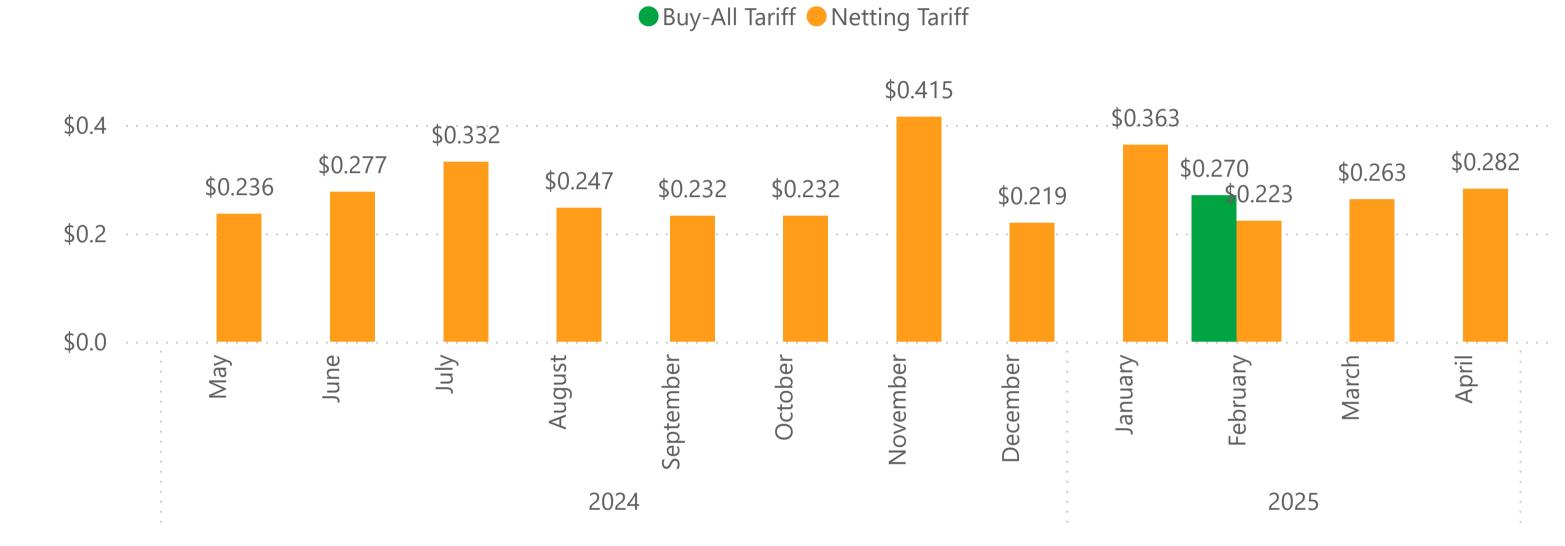

## Solar Only Systems - Power Purchase Agreements

| Type of Tariff        | Average Cost Per kWh | Projects |
|-----------------------|----------------------|----------|
| <b>Buy-All Tariff</b> | \$0.270              | 1        |
| February 2025         | \$0.270              | 1        |
| <b>Netting Tariff</b> | \$0.306              | 565      |
| April 2025            | \$0.282              | 127      |
| March 2025            | \$0.263              | 89       |
| February 2025         | \$0.223              | 68       |
| January 2025          | \$0.363              | 174      |
| December 2024         | \$0.219              | 46       |
| November 2024         | \$0.415              | 61       |
| Total                 | \$0.306              | 566      |

# Average Cost Per kWh Solar Only Systems - Power Purchase Agreements