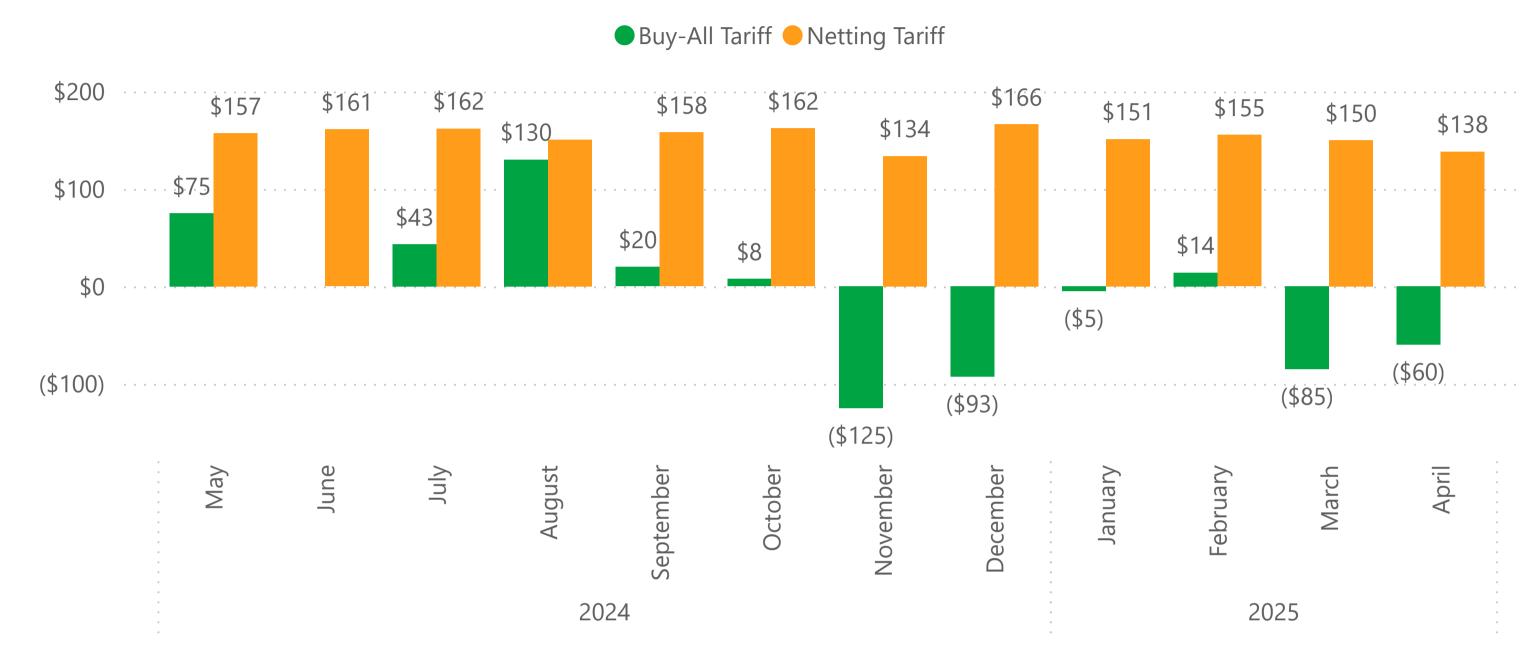

## Solar Only Systems - Leased Systems

| Type of Tariff        | Average Cost Per Month | Projects |
|-----------------------|------------------------|----------|
| <b>Buy-All Tariff</b> | (\$45.60)              | 11       |
| April 2025            | (\$60.00)              | 2        |
| March 2025            | (\$85.00)              | 1        |
| February 2025         | \$14.07                | 2        |
| January 2025          | (\$4.89)               | 3        |
| December 2024         | (\$92.50)              | 2        |
| November 2024         | (\$125.00)             | 1        |
| <b>Netting Tariff</b> | \$149.10               | 330      |
| April 2025            | \$138.19               | 34       |
| March 2025            | \$149.95               | 35       |
| February 2025         | \$155.49               | 44       |
| January 2025          | \$151.16               | 98       |
| December 2024         | \$166.33               | 52       |
| November 2024         | \$133.64               | 67       |
| Total                 | \$142.82               | 341      |

## Average Cost Per Month

Solar Only Systems - Leased Systems