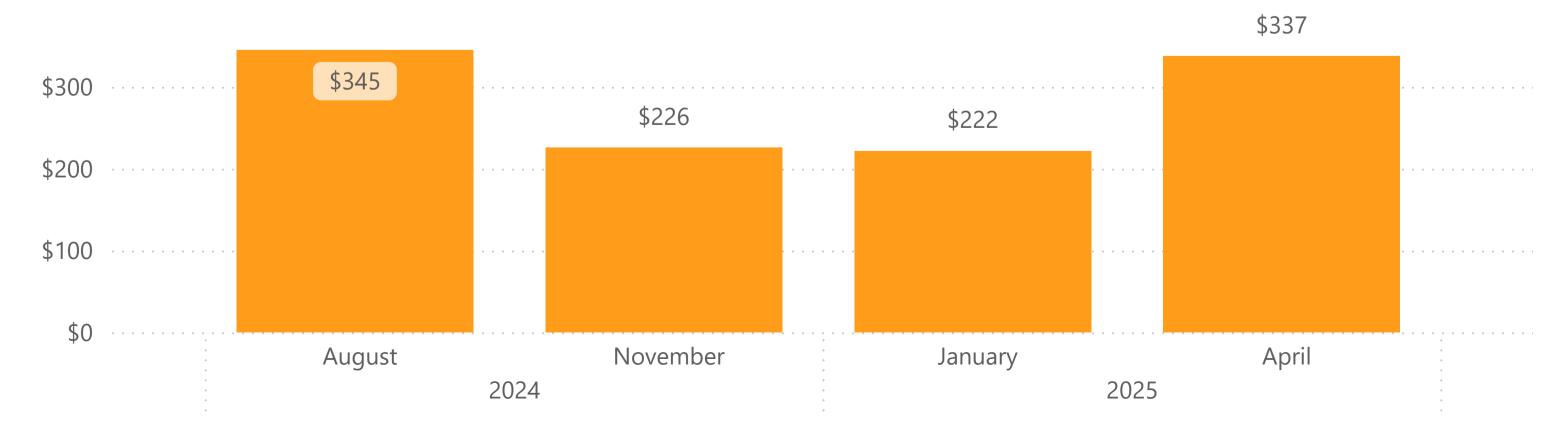

## Solar Plus Storage Systems - Leased Systems

| Type of Tariff        | Average Cost per Month | Projects |
|-----------------------|------------------------|----------|
| <b>Netting Tariff</b> | \$240.50               | 7        |
| April 2025            | \$337.37               | 1        |
| January 2025          | \$221.84               | 2        |
| November 2024         | \$225.62               | 4        |
| Total                 | \$240.50               | 7        |

#### Netting Tariff - Average Cost Per Month

Solar Plus Storage Systems - Leased Systems