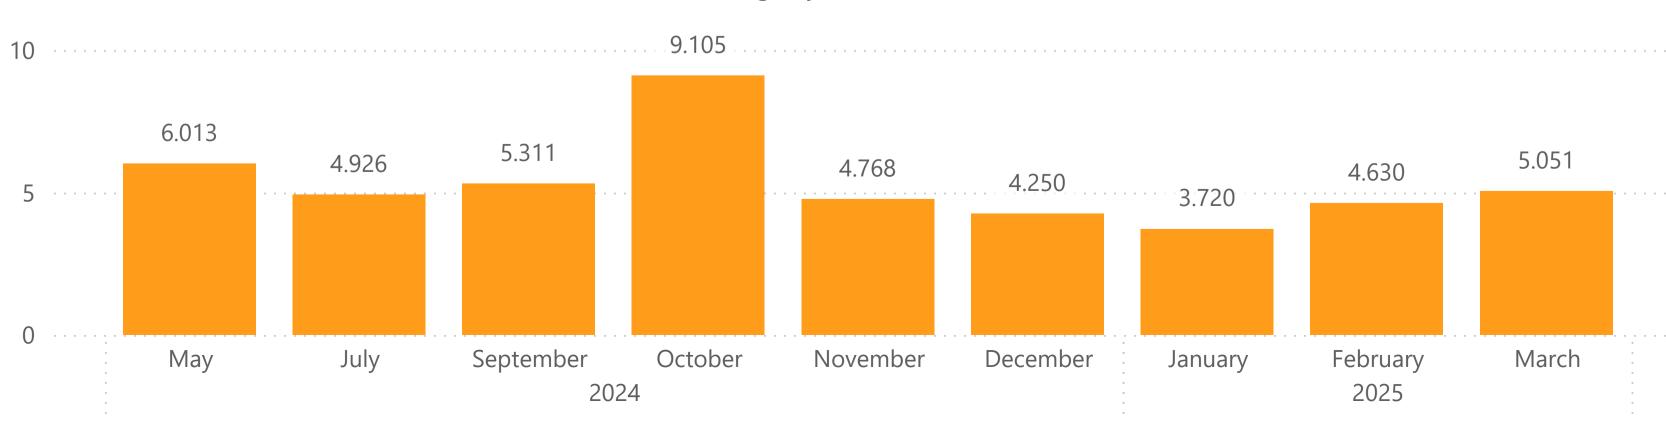

#### Solar Plus Storage Systems - Customer Owned

| Type of Tariff        | Average DC Cost Per Watt | Projects |
|-----------------------|--------------------------|----------|
| <b>Netting Tariff</b> | 4.43                     | 14       |
| March 2025            | 5.05                     | 2        |
| February 2025         | 4.63                     | 4        |
| January 2025          | 3.72                     | 4        |
| December 2024         | 4.25                     | 2        |
| November 2024         | 4.77                     | 2        |
| Total                 | 4.43                     | 14       |

#### Netting Tariff - Average Cost Per Watt

Solar Plus Storage Systems - Customer Owned