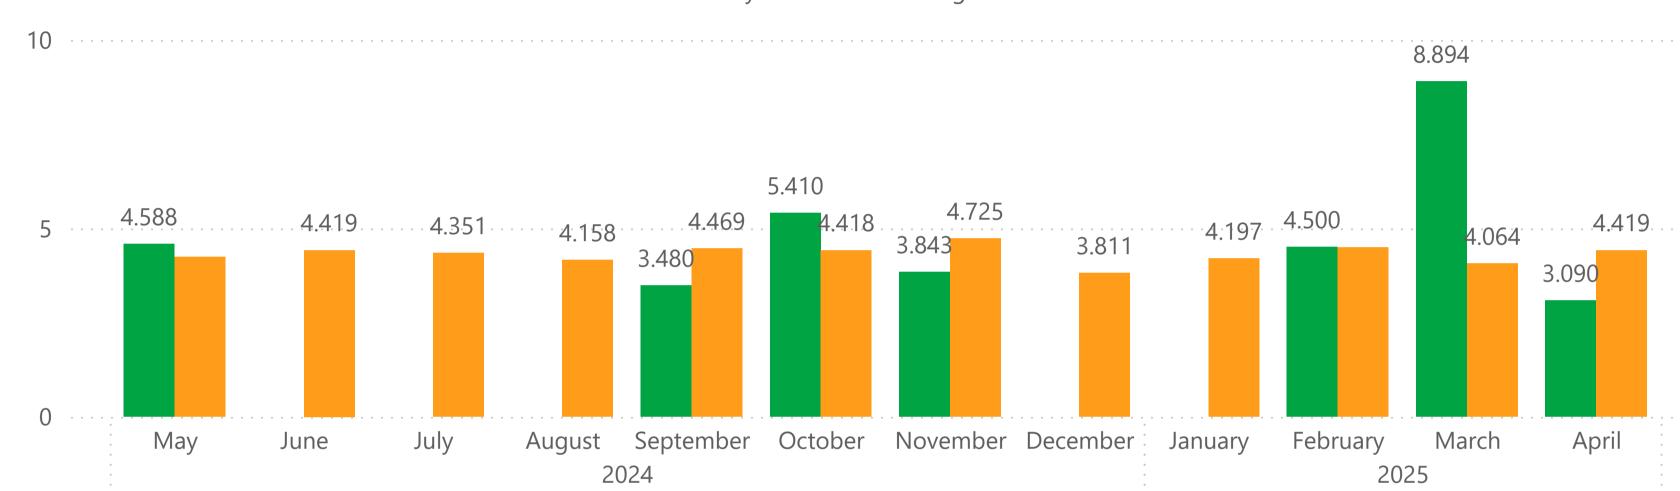

#### Solar Only Systems - Customer Owned

| Type of Tariff        | Average DC Cost Per Watt | Projects |
|-----------------------|--------------------------|----------|
| Buy-All Tariff        | 5.08                     | 4        |
| April 2025            | 3.09                     | 1        |
| March 2025            | 8.89                     | 1        |
| February 2025         | 4.50                     | 1        |
| November 2024         | 3.84                     | 1        |
| <b>Netting Tariff</b> | 4.29                     | 302      |
| April 2025            | 4.42                     | 58       |
| March 2025            | 4.06                     | 44       |
| February 2025         | 4.49                     | 41       |
| January 2025          | 4.20                     | 80       |
| December 2024         | 3.81                     | 35       |
| November 2024         | 4.73                     | 44       |
| Total                 | 4.30                     | 306      |

#### Average Cost Per Watt

Solar Only Systems - Customer Owned