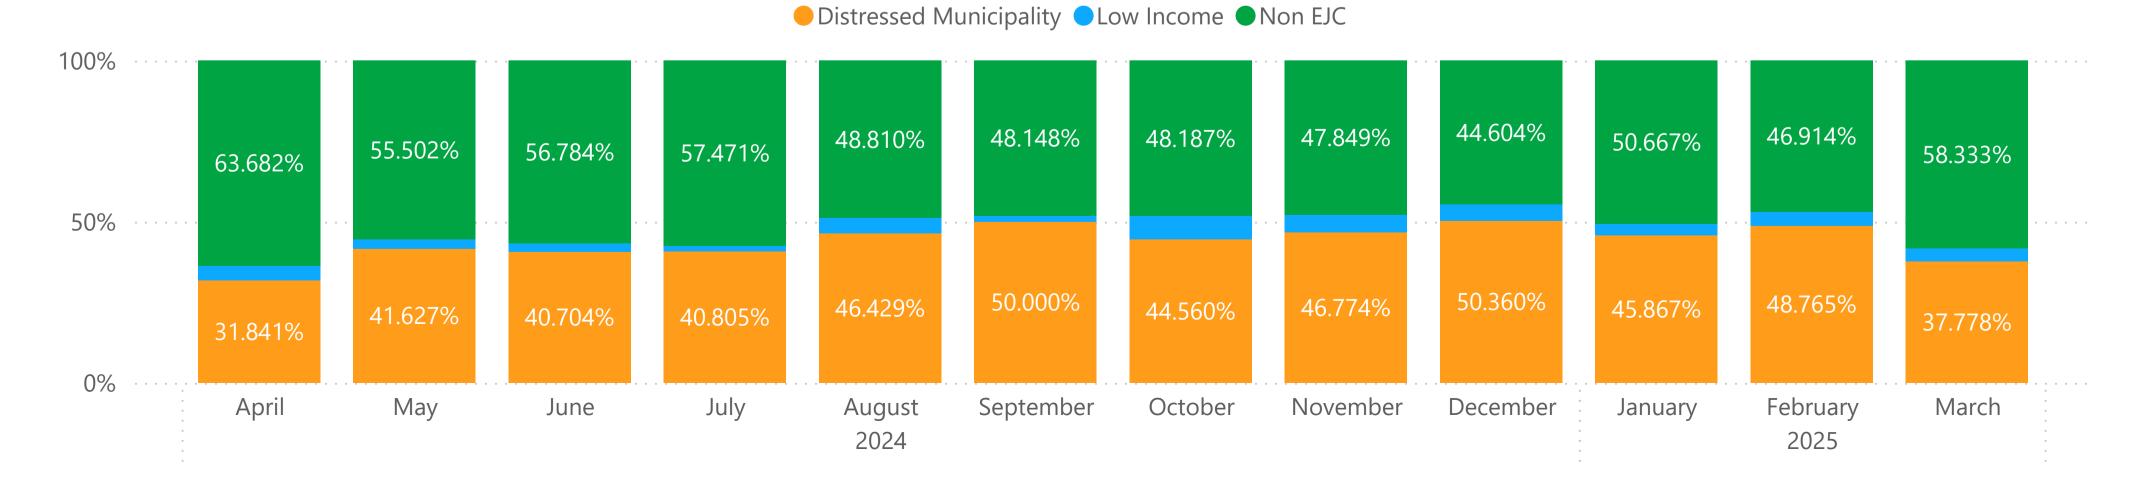

|            | 66.67%  |
| October 2024          | 60.00%                  | 40.00%     |         |
| <b>Netting Tariff</b> | 45.23%                  | 4.52%      | 50.25%  |
| March 2025            | 37.08%                  | 3.93%      | 58.99%  |
| February 2025         | 49.37%                  | 3.80%      | 46.84%  |
| January 2025          | 45.43%                  | 3.49%      | 51.08%  |
| December 2024         | 49.64%                  | 5.11%      | 45.26%  |
| November 2024         | 46.99%                  | 5.46%      | 47.54%  |
| October 2024          | 44.15%                  | 6.38%      | 49.47%  |
| Total                 | 45.51%                  | 4.70%      | 49.80%  |

#### Underserved Enrollment

Solar Only Systems - Customer Owned - 25kW or less