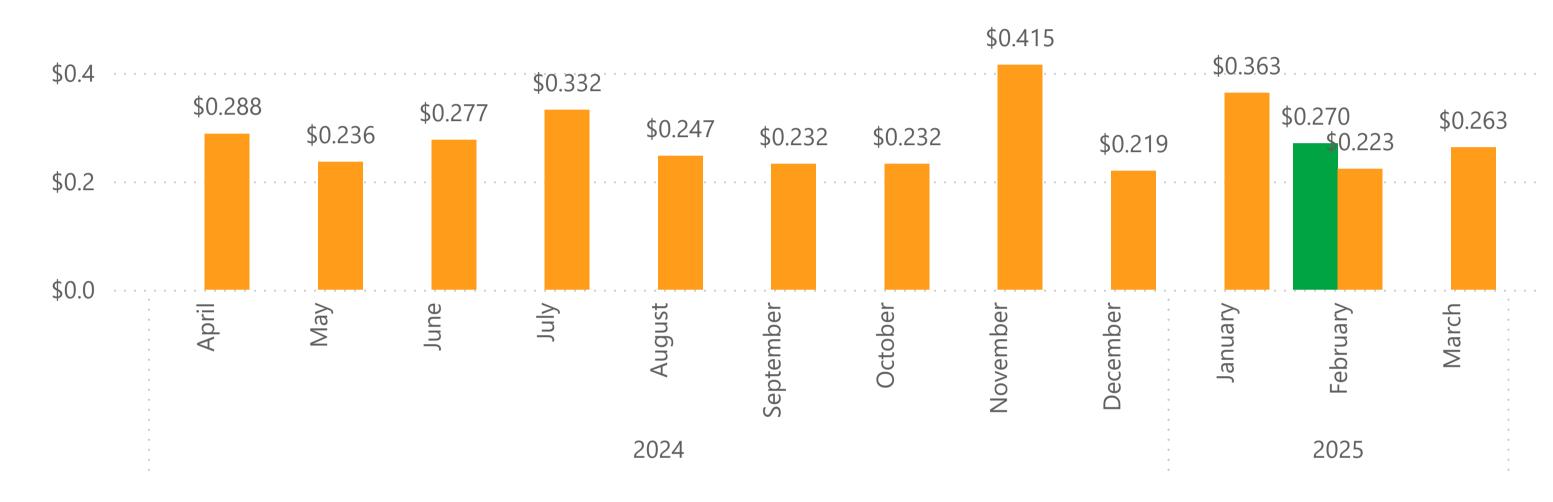

## Solar Only Systems - Power Purchase Agreements

| Type of Tariff        | Average Cost Per kWh | Projects |
|-----------------------|----------------------|----------|
| Buy-All Tariff        | \$0.270              | 1        |
| February 2025         | \$0.270              | 1        |
| <b>Netting Tariff</b> | \$0.303              | 499      |
| March 2025            | \$0.263              | 89       |
| February 2025         | \$0.223              | 68       |
| January 2025          | \$0.363              | 174      |
| December 2024         | \$0.219              | 46       |
| November 2024         | \$0.415              | 61       |
| October 2024          | \$0.232              | 61       |
| Total                 | \$0.303              | 500      |

# Average Cost Per kWh

Solar Only Systems - Power Purchase Agreements