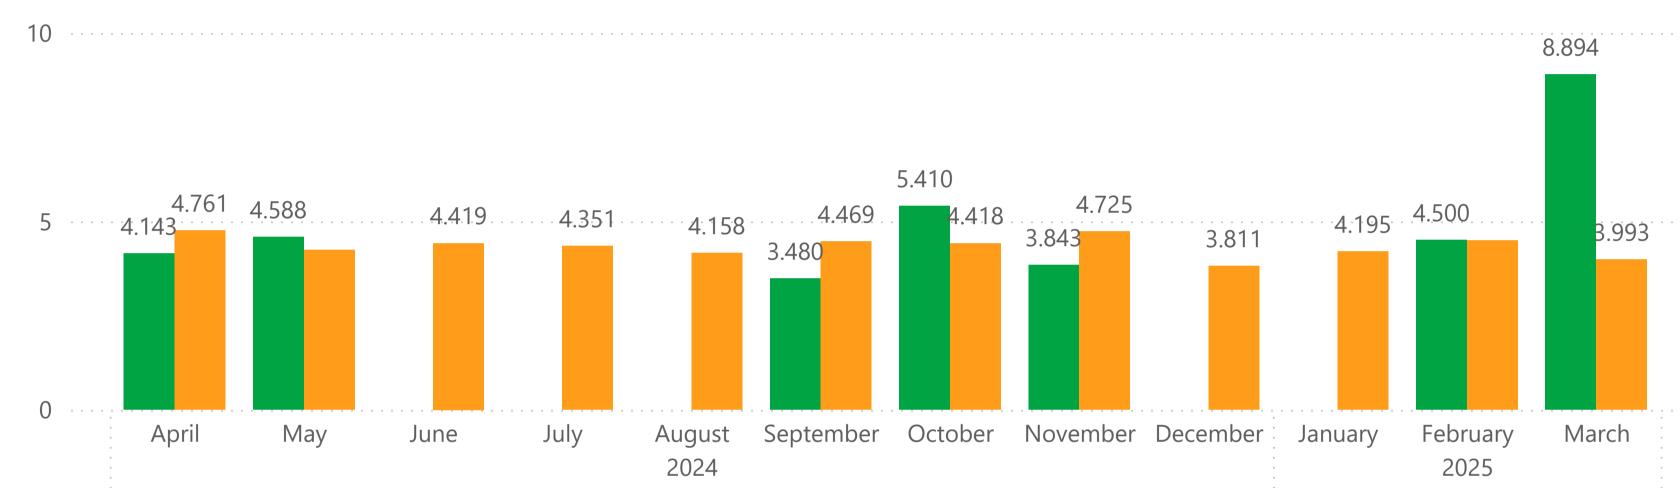

## Solar Only Systems - Customer Owned

| Type of Tariff        | Average DC Cost Per Watt | Projects |
|-----------------------|--------------------------|----------|
| Buy-All Tariff        | 5.66                     | 4        |
| March 2025            | 8.89                     | 1        |
| February 2025         | 4.50                     | 1        |
| November 2024         | 3.84                     | 1        |
| October 2024          | 5.41                     | 1        |
| <b>Netting Tariff</b> | 4.28                     | 292      |
| March 2025            | 3.99                     | 43       |
| February 2025         | 4.49                     | 41       |
| January 2025          | 4.19                     | 81       |
| December 2024         | 3.81                     | 35       |
| November 2024         | 4.73                     | 44       |
| October 2024          | 4.42                     | 48       |
| Total                 | 4.30                     | 296      |

#### Average Cost Per Watt

Solar Only Systems - Customer Owned