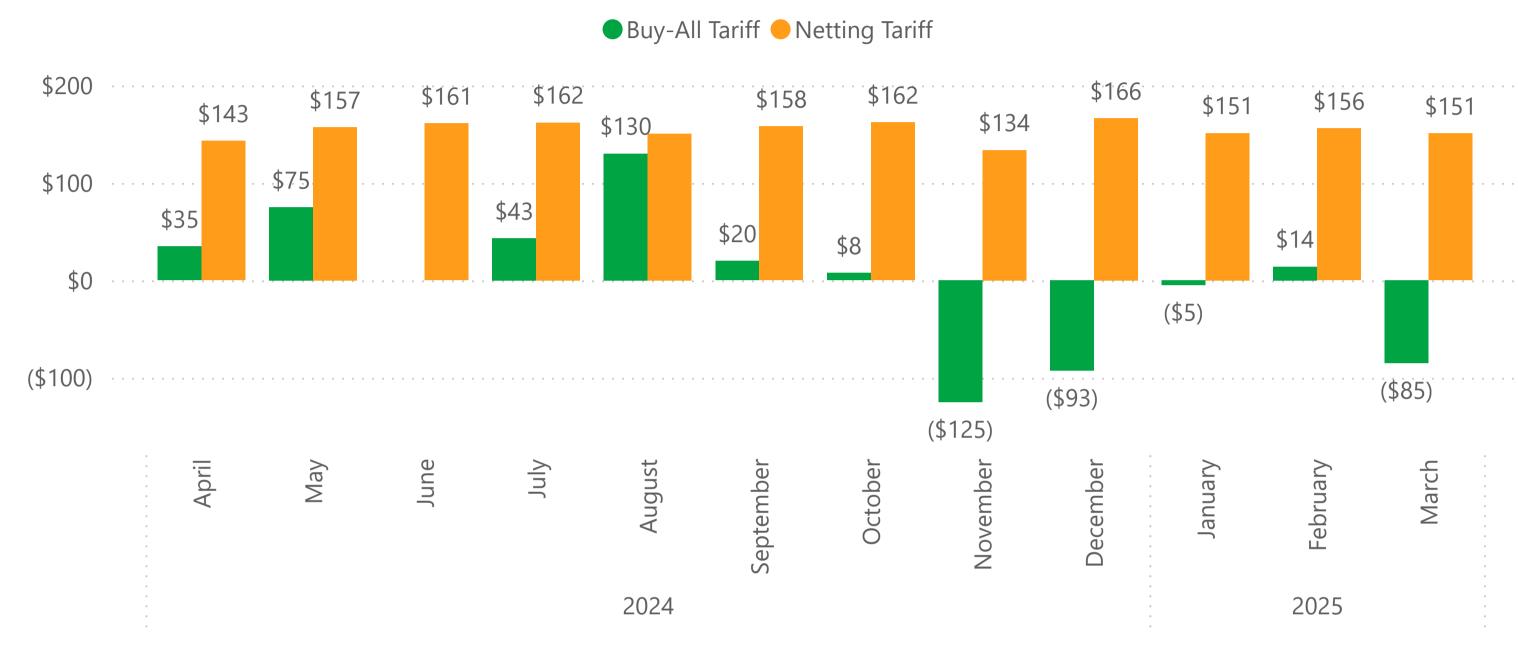

# Solar Only Systems - Leased Systems

| Type of Tariff        | Average Cost Per Month | Projects |
|-----------------------|------------------------|----------|
| Buy-All Tariff        | (\$27.04)              | 13       |
| March 2025            | (\$85.00)              | 1        |
| February 2025         | \$14.07                | 2        |
| January 2025          | (\$4.89)               | 3        |
| December 2024         | (\$92.50)              | 2        |
| November 2024         | (\$125.00)             | 1        |
| October 2024          | \$7.50                 | 4        |
| <b>Netting Tariff</b> | \$152.92               | 371      |
| March 2025            | \$150.67               | 34       |
| February 2025         | \$155.96               | 43       |
| January 2025          | \$151.16               | 98       |
| December 2024         | \$166.33               | 52       |
| November 2024         | \$133.64               | 67       |
| October 2024          | \$162.17               | 77       |
| Total                 | \$146.83               | 384      |

## Average Cost Per Month

Solar Only Systems - Leased Systems