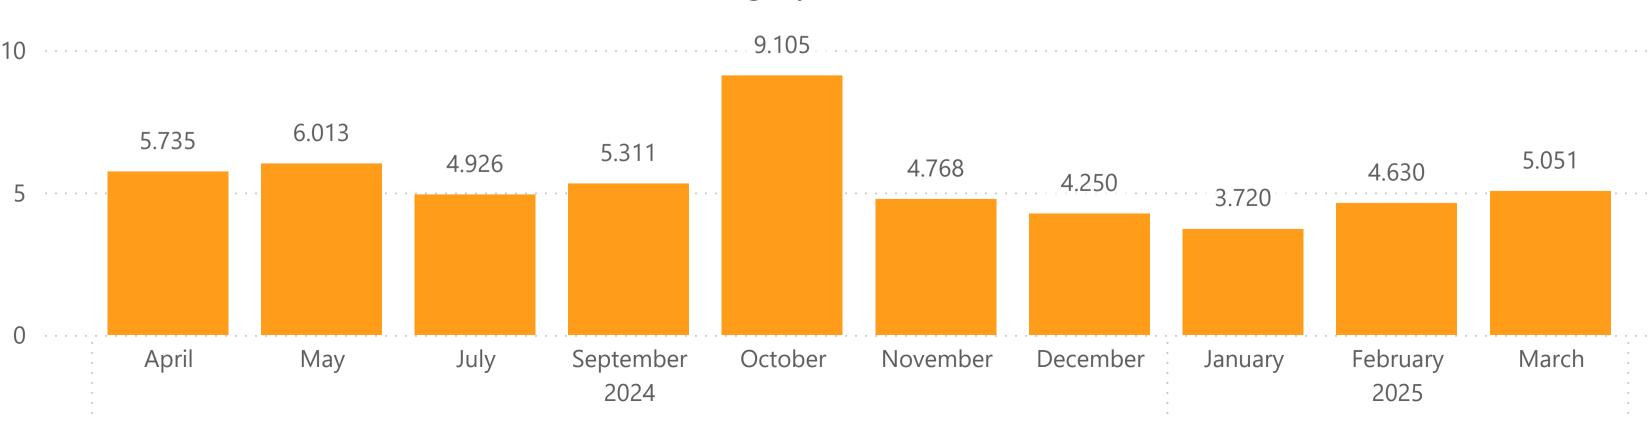

## Solar Plus Storage Systems - Customer Owned

| Type of Tariff        | Average DC Cost Per Watt | Projects |
|-----------------------|--------------------------|----------|
| <b>Netting Tariff</b> | 4.79                     | 15       |
| March 2025            | 5.05                     | 2        |
| February 2025         | 4.63                     | 4        |
| January 2025          | 3.72                     | 4        |
| December 2024         | 4.25                     | 2        |
| November 2024         | 4.77                     | 2        |
| October 2024          | 9.10                     | 1        |
| Total                 | 4.79                     | 15       |

#### Netting Tariff - Average Cost Per Watt

Solar Plus Storage Systems - Customer Owned