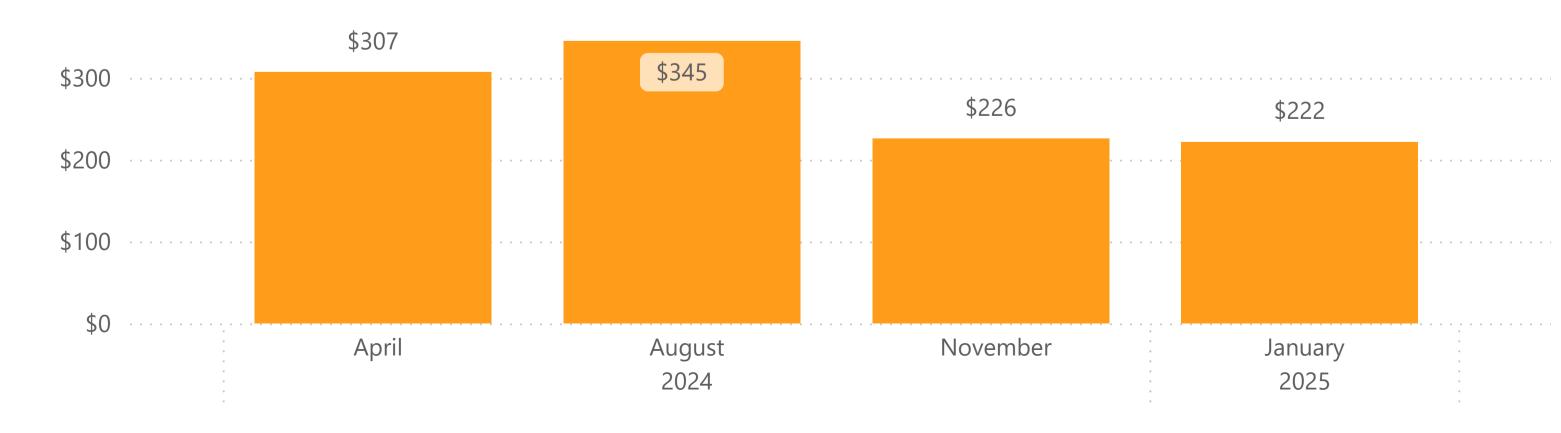

$166.33               | 52       |
| November 2024         | \$133.64               | 67       |
| October 2024          | \$162.17               | 77       |
| Total                 | \$146.83               | 384      |

## Solar Plus Storage Systems - Leased Systems

| Type of Tariff        | Average Cost per Month | Projects |
|-----------------------|------------------------|----------|
| <b>Netting Tariff</b> | \$224.36               | 6        |
| January 2025          | \$221.84               | 2        |
| November 2024         | \$225.62               | 4        |
| Total                 | \$224.36               | 6        |

## Average Cost Per Month

Solar Only Systems - Leased Systems



#### Netting Tariff - Average Cost Per Month

Solar Plus Storage Systems - Leased Systems





# All Systems - Customer Owned - 25kW or less

| Type of Tariff        | Distressed Municipality | Low Income | Non EJC |
|-----------------------|-------------------------|------------|---------|
| <b>Buy-All Tariff</b> | 63.16%                  | 15.79%     | 21.05%  |
| March 2025            | 100.00%                 |            |         |
| February 2025         | 25.00%                  | 25.00%     | 50.00%  |
| January 2025          | 100.00%                 |            |         |
| December 2024         | 100.00%                 |            |         |
| November 2024         | 33.33%                  |            | 66.67%  |
| October 2024          | 60.00%                  | 40.00%     |         |
| <b>Netting Tariff</b> | 45.23%                  | 4.52%      | 50.25%  |